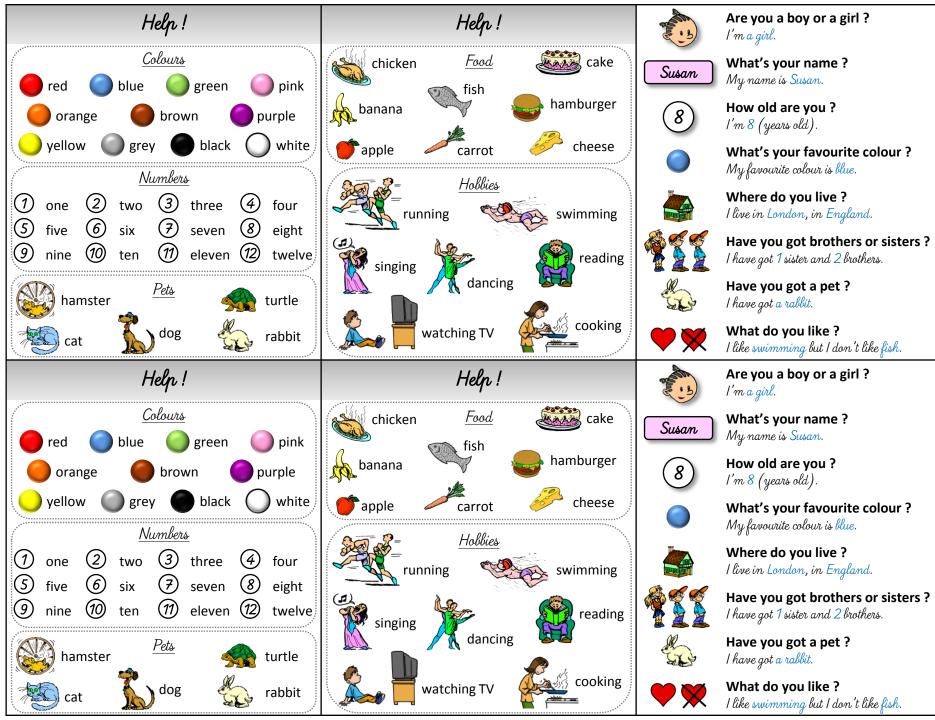

| E  | YOU | G. | w.H         | 0        | are | YOU | P.       | WH                    | 0        | are | Ŷ |
|----|-----|----|-------------|----------|-----|-----|----------|-----------------------|----------|-----|---|
| HO | are | ¥( | <u>)</u>    | <b>P</b> | wh0 | are | Ŷ        | `@U                   | P.       | WHO | ľ |
| E  | YOU | R  | YH          | 0        | are | ¥0U | P.       | YH                    | 0        | are | Y |
| HO | are | ¥( | <u>)</u>    | P.       | WH0 | are | Ŷ        | `@U                   | <b>P</b> | WH0 | ľ |
| E  | YOU | P. | <b>WH</b>   | 0        | are | ¥0U | ß        | $\bigcup \mathcal{H}$ | 0        | are | Y |
| H0 | are | ¥( | <b>)</b> (J | <b>P</b> | wh0 | are | Ŷ        | )@U                   | P.       | WH0 | ľ |
| E  | YOU | P. | YH